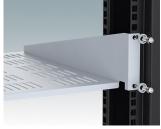

#### **Select Versions**

M6119264 19"x2U Cantilever Rack Shelf Mild Steel CR4 Anthracite RAL 7016 88.1x482.6x280mm

M6119265 19"x2U Cantilever Rack Shelf Mild Steel CR4 Light grey RAL 7035 88.1x482.6x280mm

M6119284 19"x2U Cantilever Rack Shelf Mild Steel CR4 Anthracite RAL 7016 88.1x482.6x400mm

M6119285 19"x2U Cantilever Rack Shelf Mild Steel CR4 Light grey RAL 7035 88.1x482.6x400mm