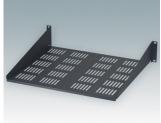

#### **Select Versions**

M6119264 19"x2U Cantilever Rack Shelf Mild Steel CR4 Anthracite RAL 7016 88.1x482.6x280mm

M6119265 19"x2U Cantilever Rack Shelf Mild Steel CR4 Light grey RAL 7035 88.1x482.6x280mm

M6119284 19"x2U Cantilever Rack Shelf Mild Steel CR4 Anthracite RAL 7016 88.1x482.6x400mm

M6119285 19"x2U Cantilever Rack Shelf Mild Steel CR4 Light grey RAL 7035 88.1x482.6x400mm