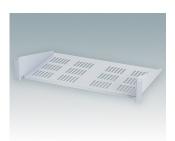

## 19" CANTILEVER SHELVES

### Universal design for mounting to any standard 19" rack or cabinet.

- Conforms to DIN 41494 and IEC 60297-3
- · Allow easy installation of equipment that does not have any built-in rack mounting facilities
- · Made of CR4 mild steel and painted in a tough powder polyester paint finish
- · Slots in the bottom aid in-rack ventilation
- · Other sizes can be made to order.

#### **Select Versions**

M6119264 19"x2U Cantilever Rack Shelf Mild Steel CR4 Anthracite RAL 7016 88.1x482.6x280mm

M6119265 19"x2U Cantilever Rack Shelf Mild Steel CR4 Light grey RAL 7035 88.1x482.6x280mm

M6119284 19"x2U Cantilever Rack Shelf Mild Steel CR4 Anthracite RAL 7016 88.1x482.6x400mm

M6119285 19"x2U Cantilever Rack Shelf Mild Steel CR4 Light grey RAL 7035 88.1x482.6x400mm