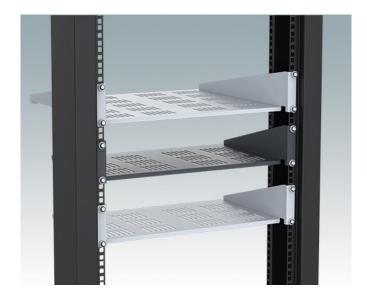

## 19" CANTILEVER SHELVES

### Universal design for mounting to any standard 19" rack or cabinet.

- Conforms to DIN 41494 and IEC 60297-3
- · Allow easy installation of equipment that does not have any built-in rack mounting facilities
- · Made of CR4 mild steel and painted in a tough powder polyester paint finish
- · Slots in the bottom aid in-rack ventilation
- · Other sizes can be made to order.