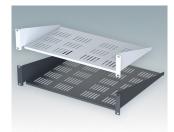

#### **Select Versions**

M6119264 19"x2U Cantilever Rack Shelf Mild Steel CR4 Anthracite RAL 7016 88.1x482.6x280mm

M6119265 19"x2U Cantilever Rack Shelf Mild Steel CR4 Light grey RAL 7035 88.1x482.6x280mm

M6119284 19"x2U Cantilever Rack Shelf Mild Steel CR4 Anthracite RAL 7016 88.1x482.6x400mm

M6119285 19"x2U Cantilever Rack Shelf Mild Steel CR4 Light grey RAL 7035 88.1x482.6x400mm