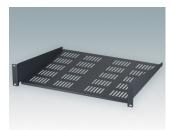

## 19" CANTILEVER SHELVES

### Universal design for mounting to any standard 19" rack or cabinet.

- Conforms to DIN 41494 and IEC 60297-3
- · Allow easy installation of equipment that does not have any built-in rack mounting facilities
- · Made of CR4 mild steel and painted in a tough powder polyester paint finish
- · Slots in the bottom aid in-rack ventilation
- · Other sizes can be made to order.

#### **Select Versions**

M6119264 19"x2U Cantilever Rack Shelf Mild Steel CR4 Anthracite RAL 7016 88.1x482.6x280mm

M6119265 19"x2U Cantilever Rack Shelf Mild Steel CR4 Light grey RAL 7035 88.1x482.6x280mm

M6119284 19"x2U Cantilever Rack Shelf Mild Steel CR4 Anthracite RAL 7016 88.1x482.6x400mm

M6119285 19"x2U Cantilever Rack Shelf Mild Steel CR4 Light grey RAL 7035 88.1x482.6x400mm