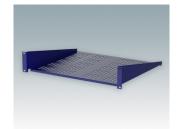

## 19" CANTILEVER SHELVES

### Universal design for mounting to any standard 19" rack or cabinet.

- Conforms to DIN 41494 and IEC 60297-3
- · Allow easy installation of equipment that does not have any built-in rack mounting facilities
- · Made of CR4 mild steel and painted in a tough powder polyester paint finish
- · Slots in the bottom aid in-rack ventilation
- · Other sizes can be made to order.

#### **Select Versions**

M6119264 19"x2U Cantilever Rack Shelf Mild Steel CR4 Anthracite RAL 7016 88.1x482.6x280mm

M6119265 19"x2U Cantilever Rack Shelf Mild Steel CR4 Light grey RAL 7035 88.1x482.6x280mm

M6119284 19"x2U Cantilever Rack Shelf Mild Steel CR4 Anthracite RAL 7016 88.1x482.6x400mm

M6119285 19"x2U Cantilever Rack Shelf Mild Steel CR4 Light grey RAL 7035 88.1x482.6x400mm