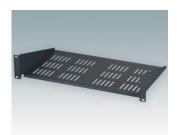

## 19" CANTILEVER SHELVES

### Universal design for mounting to any standard 19" rack or cabinet.

- Conforms to DIN 41494 and IEC 60297-3
- · Allow easy installation of equipment that does not have any built-in rack mounting facilities
- · Made of CR4 mild steel and painted in a tough powder polyester paint finish
- · Slots in the bottom aid in-rack ventilation
- · Other sizes can be made to order.

#### **Select Versions**

M6119264 19"x2U Cantilever Rack Shelf Mild Steel CR4 Anthracite RAL 7016 88.1x482.6x280mm

M6119265 19"x2U Cantilever Rack Shelf Mild Steel CR4 Light grey RAL 7035 88.1x482.6x280mm

M6119284 19"x2U Cantilever Rack Shelf Mild Steel CR4 Anthracite RAL 7016 88.1x482.6x400mm

M6119285 19"x2U Cantilever Rack Shelf Mild Steel CR4 Light grey RAL 7035 88.1x482.6x400mm