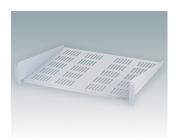

## 19" CANTILEVER SHELVES

### Universal design for mounting to any standard 19" rack or cabinet.

- Conforms to DIN 41494 and IEC 60297-3
- · Allow easy installation of equipment that does not have any built-in rack mounting facilities
- · Made of CR4 mild steel and painted in a tough powder polyester paint finish
- · Slots in the bottom aid in-rack ventilation
- · Other sizes can be made to order.

#### **Select Versions**

M6119264 19"x2U Cantilever Rack Shelf Mild Steel CR4 Anthracite RAL 7016 88.1x482.6x280mm

M6119265 19"x2U Cantilever Rack Shelf Mild Steel CR4 Light grey RAL 7035 88.1x482.6x280mm

M6119284 19"x2U Cantilever Rack Shelf Mild Steel CR4 Anthracite RAL 7016 88.1x482.6x400mm

M6119285 19"x2U Cantilever Rack Shelf Mild Steel CR4 Light grey RAL 7035 88.1x482.6x400mm