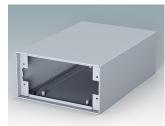

# MET case

M5117115 MINIMET 5 Aluminium Light grey RAL 7035 174.5x160x38.5mm

M5117125 MINIMET 6 Aluminium Light grey RAL 7035 174.5x160x70mm

M5117215 MINIMET 7 Aluminium Light grey RAL 7035 174.5x240x38.5mm

M5117225 MINIMET 8 Aluminium Light grey RAL 7035 174.5x240x70mm