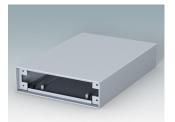

### Select Versions

M5113115 MINIMET 1 Aluminium Light grey RAL 7035 134.5x130x38.5mm

M5113125 MINIMET 2 Aluminium Light grey RAL 7035 134.5x130x70mm

M5113215 MINIMET 3 Aluminium Light grey RAL 7035 134.5x200x38.5mm

M5113225 MINIMET 4 Aluminium Light grey RAL 7035 134.5x200x70mm