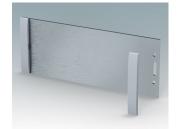

# MET case

M5117115 MINIMET 5 Aluminium Light grey RAL 7035 174.5x160x38.5mm

M5117125 MINIMET 6 Aluminium Light grey RAL 7035 174.5x160x70mm

M5117215 MINIMET 7 Aluminium Light grey RAL 7035 174.5x240x38.5mm

M5117225 MINIMET 8 Aluminium Light grey RAL 7035 174.5x240x70mm