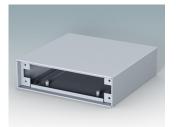

### Select Versions

M5113115 MINIMET 1 Aluminium Light grey RAL 7035 134.5x130x38.5mm

M5113125 MINIMET 2 Aluminium Light grey RAL 7035 134.5x130x70mm

M5113215 MINIMET 3 Aluminium Light grey RAL 7035 134.5x200x38.5mm

M5113225 MINIMET 4 Aluminium Light grey RAL 7035 134.5x200x70mm