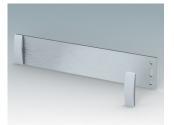

### Select Versions

M5113115 MINIMET 1 Aluminium Light grey RAL 7035 134.5x130x38.5mm

M5113125 MINIMET 2 Aluminium Light grey RAL 7035 134.5x130x70mm

M5113215 MINIMET 3 Aluminium Light grey RAL 7035 134.5x200x38.5mm

M5113225 MINIMET 4 Aluminium Light grey RAL 7035 134.5x200x70mm