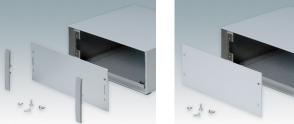

### Accessory

M5100510 Front/rear panel AN (size 1 & 3) Aluminium Matt anodised 129.5x2x33.6mm

M5100515 Front/rear panel PN (size 1 & 3) Aluminium Light grey RAL 7035 129.5x1.5x33.6mm

M5100520 Front/rear panel kit AN (size 2 & 4) Aluminium Matt anodised 129.5x2x65.1mm

M5100525 Front/ rear panel PN (size 2 & 4) Aluminium Light grey RAL 7035 129.5x1.5x65.1mm

M5100550 Front/rear panel kit AN (size 5 & 7) Aluminium Matt anodised 169.5x2x33.6mm

M5600010 PCB/Panel Fixing Screws, M3 Steel Zinc coated 6mm

M5100555 Front/rear panel PN (size 5 & 7) Aluminium Light grey RAL 7035 169.5x1.5x33.6mm

M5100560 Front/rear panel kit AN (size 6 & 8) Aluminium Matt anodised

169.5x2x65.1mm

M5100565 Front/rear panel PN (size 6 & 8) Aluminium Light grey RAL 7035 169.5x1.5x65.1mm