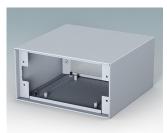

# MET case

M5117115 MINIMET 5 Aluminium Light grey RAL 7035 174.5x160x38.5mm

M5117125 MINIMET 6 Aluminium Light grey RAL 7035 174.5x160x70mm

M5117215 MINIMET 7 Aluminium Light grey RAL 7035 174.5x240x38.5mm

M5117225 MINIMET 8 Aluminium Light grey RAL 7035 174.5x240x70mm