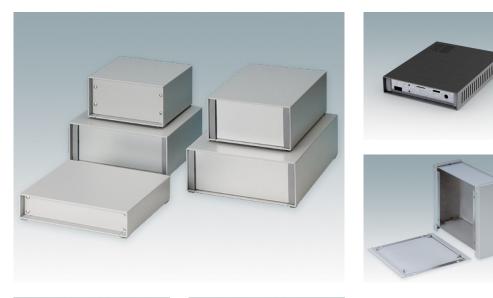

### For small desktop and portable electronics

- Compact aluminium instrument enclosures in eight standard sizes
- · Stylish, lightweight and versatile design, simple and fast assembly technique
- · Removable base panel pre-fitted with four M3 PCB screw pillars
- · Accessories: anodised front/rear panels and painted front/rear panels
- Front panels are recessed by 8 mm or 14 mm
- Four self-adhesive non-slip feet included.

### Select Versions

M5113115 MINIMET 1 Aluminium Light grey RAL 7035 134.5x130x38.5mm

M5113125 MINIMET 2 Aluminium Light grey RAL 7035 134.5x130x70mm

M5113215 MINIMET 3 Aluminium Light grey RAL 7035 134.5x200x38.5mm

M5113225 MINIMET 4 Aluminium Light grey RAL 7035 134.5x200x70mm

# MET case

M5117115 MINIMET 5 Aluminium Light grey RAL 7035 174.5x160x38.5mm

M5117125 MINIMET 6 Aluminium Light grey RAL 7035 174.5x160x70mm

M5117215 MINIMET 7 Aluminium Light grey RAL 7035 174.5x240x38.5mm

M5117225 MINIMET 8 Aluminium Light grey RAL 7035 174.5x240x70mm