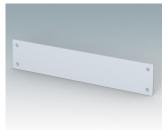

### Accessory

M5100510 Front/rear panel AN (size 1 & 3) Aluminium Matt anodised 129.5x2x33.6mm

M5100515 Front/rear panel PN (size 1 & 3) Aluminium Light grey RAL 7035 129.5x1.5x33.6mm

M5100520 Front/rear panel kit AN (size 2 & 4) Aluminium Matt anodised 129.5x2x65.1mm

M5100525 Front/ rear panel PN (size 2 & 4) Aluminium Light grey RAL 7035 129.5x1.5x65.1mm

M5100550 Front/rear panel kit AN (size 5 & 7) Aluminium Matt anodised 169.5x2x33.6mm

M5600010 PCB/Panel Fixing Screws, M3 Steel Zinc coated 6mm