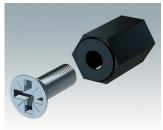

### Accessory

M5600010 PCB/Panel Fixing Screws, M3 Steel Zinc coated 6mm

Subject to technical modification without notice. © OKW Enclosures Ltd