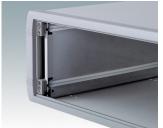

### Universal accessories for mounting PCBs in any enclosures

- M3 plastic PCB mounting pillars, 10 mm high
- Snap-in PCB guides for 1.6 mm thick PCBs.

#### **Select Versions**

M5600001 PCB mounting kit PA 6 Black RAL 9005

M5700202 PCB guide, 216mm PA 6/6 (UL 94 V-2) White

M5700203 PCB guide, 102mm PA 6/6 (UL 94 V-2) White

M6490010 PCB Guide, 102 mm PA 6/6 (UL 94 V-0) Natural finish 101.6x7.5x3.5mm