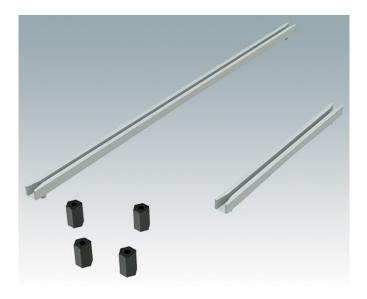

### Universal accessories for mounting PCBs in any enclosures

- M3 plastic PCB mounting pillars, 10 mm high
- Snap-in PCB guides for 1.6 mm thick PCBs.

#### **Select Versions**

M5600001 PCB mounting kit PA 6 Black RAL 9005

M5700202 PCB guide, 216mm PA 6/6 (UL 94 V-2) White

M5700203 PCB guide, 102mm PA 6/6 (UL 94 V-2) White

M6490010 PCB Guide, 102 mm PA 6/6 (UL 94 V-0) Natural finish 101.6x7.5x3.5mm