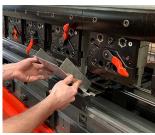

#### **Options available:**

- · CNC punching of holes, slots, half shears, dimples, burst holes, vent louvres
- CNC folding of corners, tabs, flanges, dutch folds, joggles
- · Fitting of inserts, PCB pillars, threaded studs, earth tags
- Linishing of aluminium panels for a blemish free finish.