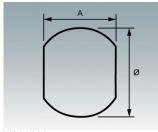

M0000652 Mild Steel Sheet, Zintec Mild Steel Zintec Zinc coated

M0000653 Mild Steel Sheet CR4 Mild Steel CR4 Natural finish

M0000800 Round Cutout Punch Tools

M0000801 Obround Cutout Punch Tools

M0000802 Rectanglular Cutout Punch Tools

M0000803 Square Cutout Punch Tools

M0000804 HDMI Cutout Punch Tools

M0000805 D-SUB Cutout Punch Tools

M0000806 SD Cutout Punch Tools

M0000807 DD Cutout Punch Tools

M0000808 Keyway Cutout Punch Tools

M0000809 Ventilation Louvre Punch Tools