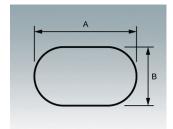

M0000652 Mild Steel Sheet, Zintec Mild Steel Zintec Zinc coated

M0000653 Mild Steel Sheet CR4 Mild Steel CR4 Natural finish

M0000800 Round Cutout Punch Tools

M0000801 Obround Cutout Punch Tools

M0000802 Rectanglular Cutout Punch Tools