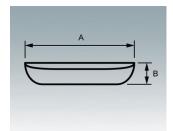

M0000652 Mild Steel Sheet, Zintec Mild Steel Zintec Zinc coated

M0000653 Mild Steel Sheet CR4 Mild Steel CR4 Natural finish

M0000800 Round Cutout Punch Tools

M0000801 Obround Cutout Punch Tools

M0000802 Rectanglular Cutout Punch Tools