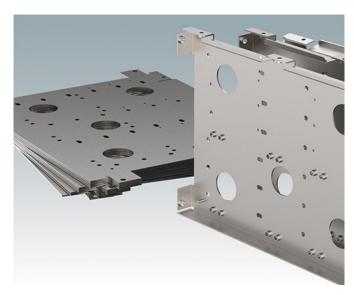

### Fabricated sheet metal panels and components

We produce all fabricated parts in-house using our state-of-the-art manufacturing facilities which include CNC punching and break press folding machines. Flat sheet aluminium and steel can be punched with any number of holes or series of slots to produce special front panels, covers, tops and base panels for our enclosures. Fully bespoke enclosures and sheet metal parts can also be fabricated to your design using these processes. We work to your drawings and specifications.

#### **Options available:**

- · CNC punching of holes, slots, half shears, dimples, burst holes, vent louvres
- CNC folding of corners, tabs, flanges, dutch folds, joggles
- · Fitting of inserts, PCB pillars, threaded studs, earth tags
- Linishing of aluminium panels for a blemish free finish.