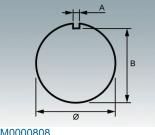

M0000803 Square Cutout Punch Tools

M0000804 HDMI Cutout Punch Tools

M0000805 D-SUB Cutout Punch Tools

M0000806 SD Cutout Punch Tools

M0000807 DD Cutout Punch Tools

M0000808 Keyway Cutout Punch Tools

M0000809 Ventilation Louvre Punch Tools