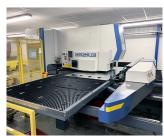

### Fabricated sheet metal panels and components

We produce all fabricated parts in-house using our state-of-the-art manufacturing facilities which include CNC punching and break press folding machines. Flat sheet aluminium and steel can be punched with any number of holes or series of slots to produce special front panels, covers, tops and base panels for our enclosures. Fully bespoke enclosures and sheet metal parts can also be fabricated to your design using these processes. We work to your drawings and specifications.