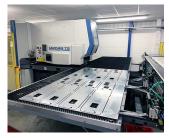

### Fabricated sheet metal panels and components

We produce all fabricated parts in-house using our state-of-the-art manufacturing facilities which include CNC punching and break press folding machines. Flat sheet aluminium and steel can be punched with any number of holes or series of slots to produce special front panels, covers, tops and base panels for our enclosures. Fully bespoke enclosures and sheet metal parts can also be fabricated to your design using these processes. We work to your drawings and specifications.