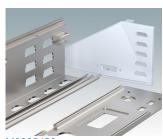

## CNC MILLING, DRILLING AND TAPPING MET Case

Our factory is equipped with state-of-the-art CNC milling machines which guarantee uniformity and a high quality finish on all drilling, milling, and tapping processes.

We can machine any of our case extrusion profiles and panels with holes and slots for mounting connectors, switches, displays, fan units etc. Tapping of metric and imperial threads can also be carried out.

Our machining tolerance is +/- 0.1 mm for cut-outs, recessed areas, holes etc. of lengths up to 30 mm, and +/- 0.15 mm for lengths up to 120 mm. The minimum corner radius is 1 mm.

We work to your drawings and specifications.