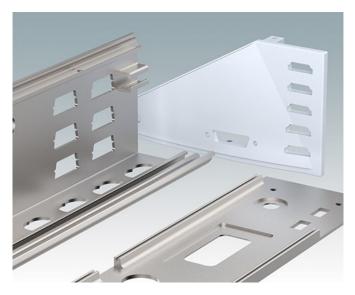

## CNC MILLING, DRILLING AND TAPPING MET Case

Our factory is equipped with state-of-the-art CNC milling machines which guarantee uniformity and a high quality finish on all drilling, milling, and tapping processes.

We can machine any of our case extrusion profiles and panels with holes and slots for mounting connectors, switches, displays, fan units etc. Tapping of metric and imperial threads can also be carried out.

Our machining tolerance is +/- 0.1 mm for cut-outs, recessed areas, holes etc. of lengths up to 30 mm, and +/- 0.15 mm for lengths up to 120 mm. The minimum corner radius is 1 mm.

We work to your drawings and specifications.