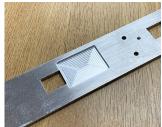

We can machine any of our case extrusion profiles and panels with holes and slots for mounting connectors, switches, displays, fan units etc. Tapping of metric and imperial threads can also be carried out.

Our machining tolerance is +/- 0.1 mm for cut-outs, recessed areas, holes etc. of lengths up to 30 mm, and +/- 0.15 mm for lengths up to 120 mm. The minimum corner radius is 1 mm.

We work to your drawings and specifications.