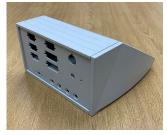

We can machine any of our case extrusion profiles and panels with holes and slots for mounting connectors, switches, displays, fan units etc. Tapping of metric and imperial threads can also be carried out.