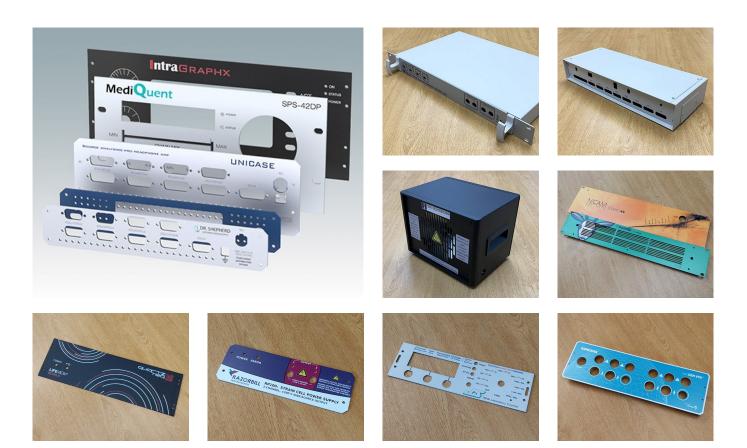

## CUSTOM FRONT PANELS

### Made to your exact specifications

We manufacture custom front panels in aluminium or steel, pre-punched and fully finished with all the apertures for mounting LEDs, displays, switches etc. The typical minimum order quantity for a custom front panel is 10 pieces depending upon the size of the panel.

#### **Options available:**

- CNC punching of holes and cut-outs
- Drilling and tapping
- Fitting of inserts, studs and earth tags
- · Linishing of aluminium panels for a blemish free finish
- Natural and colour anodising
- · Powder or wet painting in your required colour
- Photo quality CMYK digital printing
- Engraving of control legends for heavy duty applications.

#### Select Versions

M0000410 Custom Front Panel Aluminium

Subject to technical modification without notice. © OKW Enclosures Ltd