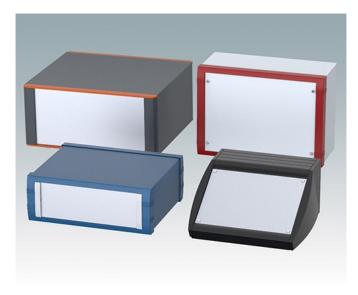

### Enclosures and front panels finished in your corporate colours

Our in-house facilities include a large powder paint line and a wet paint cubicle.

#### **Custom Colours**

We can also supply enclosures, front panels and custom metalwork painted in your desired paint colour or special finish. The typical minimum order quantity for special colour enclosures and front panels is 10 to 25 units, depending upon the colour required.