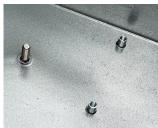

#### What we can fit:

- Metric fasteners (unified on request)
- Typically with M2, M2.5, M3, M4, M5 and M6 threads
- · Self-clinch nuts, studs, blind standoffs, through standoffs
- PCB Clip-on Standoffs, 90 degree panel nuts, cable tie mounts.
- Earth studs on to aluminium panels and earth tags on to steel panels
- Concealed head threaded studs to avoid any witness on the external surface of the panel.
- As an alternative to inserts, we can also create a burst hole in the sheet material and tap the required thread

#### **Select Versions**

M0000700 Flush Head Fixing Studs Steel

M0000701 Through Standoffs Steel

M0000702 Blind Standoffs Steel

M0000703 Concealed Head Standoffs Steel

M0000704 PCB Standoffs Steel

M0000720 Self-Clinch Nuts

M0000721 Right Angle Panel Nuts

M0000730 Cable Tie Mounts Steel

Subject to technical modification without notice.  $\ensuremath{\texttt{©}}$  OKW Enclosures Ltd