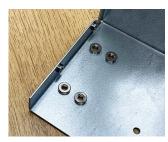

### Fitting assembly fixings to front panels and enclosures

We can fit a wide selection of fixings including threaded inserts and studs on to aluminium and steel enclosure covers and panels. These can be used for mounting your PCBs, connectors, controls and electronic assemblies.

See below for a list of the standard fixings we use. Our engineers will be happy to suggest suitable inserts and fixings to suit your design requirements.

#### What we can fit:

- Metric fasteners (unified on request)
- Typically with M2, M2.5, M3, M4, M5 and M6 threads
- · Self-clinch nuts, studs, blind standoffs, through standoffs
- PCB Clip-on Standoffs, 90 degree panel nuts, cable tie mounts.
- Earth studs on to aluminium panels and earth tags on to steel panels
- Concealed head threaded studs to avoid any witness on the external surface of the panel.
- As an alternative to inserts, we can also create a burst hole in the sheet material and tap the required thread