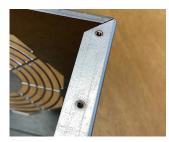

### Fitting assembly fixings to front panels and enclosures

We can fit a wide selection of fixings including threaded inserts and studs on to aluminium and steel enclosure covers and panels. These can be used for mounting your PCBs, connectors, controls and electronic assemblies.

See below for a list of the standard fixings we use. Our engineers will be happy to suggest suitable inserts and fixings to suit your design requirements.

#### What we can fit:

- Metric fasteners (unified on request)
- Typically with M2, M2.5, M3, M4, M5 and M6 threads
- · Self-clinch nuts, studs, blind standoffs, through standoffs
- PCB Clip-on Standoffs, 90 degree panel nuts, cable tie mounts.
- Earth studs on to aluminium panels and earth tags on to steel panels
- Concealed head threaded studs to avoid any witness on the external surface of the panel.
- As an alternative to inserts, we can also create a burst hole in the sheet material and tap the required thread