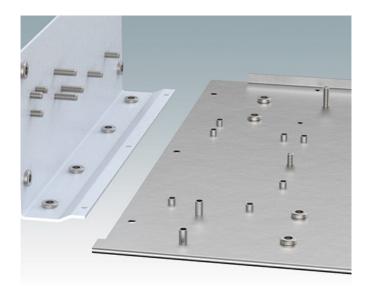

### Fitting assembly fixings to front panels and enclosures

We can fit a wide selection of fixings including threaded inserts and studs on to aluminium and steel enclosure covers and panels. These can be used for mounting your PCBs, connectors, controls and electronic assemblies.

See below for a list of the standard fixings we use. Our engineers will be happy to suggest suitable inserts and fixings to suit your design requirements.

#### What we can fit:

- Metric fasteners (unified on request)
- Typically with M2, M2.5, M3, M4, M5 and M6 threads
- · Self-clinch nuts, studs, blind standoffs, through standoffs
- PCB Clip-on Standoffs, 90 degree panel nuts, cable tie mounts.
- Earth studs on to aluminium panels and earth tags on to steel panels
- Concealed head threaded studs to avoid any witness on the external surface of the panel.
- As an alternative to inserts, we can also create a burst hole in the sheet material and tap the required thread