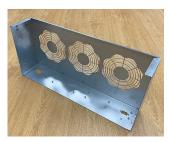

### Fitting assembly fixings to front panels and enclosures

We can fit a wide selection of fixings including threaded inserts and studs on to aluminium and steel enclosure covers and panels. These can be used for mounting your PCBs, connectors, controls and electronic assemblies.

See below for a list of the standard fixings we use. Our engineers will be happy to suggest suitable inserts and fixings to suit your design requirements.

#### What we can fit:

- Metric fasteners (unified on request)
- Typically with M2, M2.5, M3, M4, M5 and M6 threads
- · Self-clinch nuts, studs, blind standoffs, through standoffs
- PCB Clip-on Standoffs, 90 degree panel nuts, cable tie mounts.
- Earth studs on to aluminium panels and earth tags on to steel panels
- Concealed head threaded studs to avoid any witness on the external surface of the panel.
- As an alternative to inserts, we can also create a burst hole in the sheet material and tap the required thread