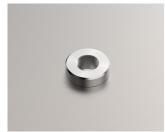

#### **Select Versions**

M0000700 Flush Head Fixing Studs Steel

M0000701 Through Standoffs Steel

M0000702 Blind Standoffs Steel

M0000703 Concealed Head Standoffs Steel

M0000704 PCB Standoffs Steel

M0000720 Self-Clinch Nuts