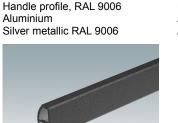

### System components to complete

M50930-xxx Handle profile, RAL 9006 Aluminium

M50939-xxx Handle profile, RAL 9005 Aluminium Black RAL 9005

M50934-xxx Handle profile, RAL 7016 Aluminium Anthracite RAL 7016