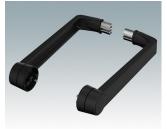

### UNIVERSAL CARRY HANDLE BARS

- Tilt and swivel carry handle bars/bail arms made of diecast zinc
- With matching aluminium profile, cut to the correct width for your enclosure, and supplied as a separate component.

#### Select Versions

A9300014 Side arm kit Zinc Off-white RAL 9002

M5093004 Side arm kit Zinc Anthracite RAL 7016

M5093005 Side arm kit Zinc Light grey RAL 7035

M5093009 Side arm kit Zinc Black RAL 9005

## UNIVERSAL CARRY HANDLE BARS