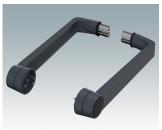

#### Select Versions

A9300014 Side arm kit Zinc Off-white RAL 9002

M5093004 Side arm kit Zinc Anthracite RAL 7016

M5093005 Side arm kit Zinc Light grey RAL 7035

M5093009 Side arm kit Zinc Black RAL 9005

### System components to complete

M50930-xxx Handle profile, RAL 9006 Aluminium

M50939-xxx Handle profile, RAL 9005 Aluminium Black RAL 9005

M50934-xxx Handle profile, RAL 7016 Aluminium Anthracite RAL 7016

M50935-xxx Handle profile, RAL 7035 Aluminium Light grey RAL 7035

M50937-xxx Handle profile, RAL 9002 Aluminium Off-white RAL 9002

Subject to technical modification without notice. © OKW Enclosures Ltd