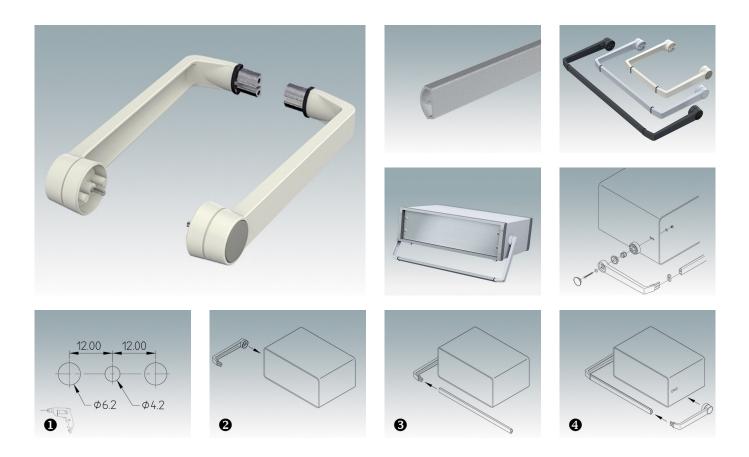

### UNIVERSAL CARRY HANDLE BARS

- Tilt and swivel carry handle bars/bail arms made of diecast zinc
- With matching aluminium profile, cut to the correct width for your enclosure, and supplied as a separate component.

#### Select Versions

A9300014 Side arm kit Zinc Off-white RAL 9002

M5093004 Side arm kit Zinc Anthracite RAL 7016

M5093005 Side arm kit Zinc Light grey RAL 7035

M5093009 Side arm kit Zinc Black RAL 9005