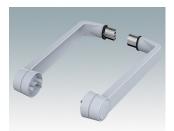

#### Select Versions

A9300014 Side arm kit Zinc Off-white RAL 9002

M5093004 Side arm kit Zinc Anthracite RAL 7016

M5093005 Side arm kit Zinc Light grey RAL 7035

M5093009 Side arm kit Zinc Black RAL 9005

### System components to complete

M50930-xxx Handle profile, RAL 9006 Aluminium

M50939-xxx Handle profile, RAL 9005 Aluminium Black RAL 9005

M50934-xxx Handle profile, RAL 7016 Aluminium Anthracite RAL 7016

M50935-xxx Handle profile, RAL 7035 Aluminium Light grey RAL 7035

M50937-xxx Handle profile, RAL 9002 Aluminium Off-white RAL 9002

Subject to technical modification without notice. © OKW Enclosures Ltd