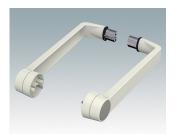

#### Select Versions

A9300014 Side arm kit Zinc Off-white RAL 9002

M5093004 Side arm kit Zinc Anthracite RAL 7016

M5093005 Side arm kit Zinc Light grey RAL 7035

M5093009 Side arm kit Zinc Black RAL 9005

### System components to complete

M50930-xxx Handle profile, RAL 9006 Aluminium

M50939-xxx Handle profile, RAL 9005 Aluminium Black RAL 9005

M50934-xxx Handle profile, RAL 7016 Aluminium Anthracite RAL 7016

M50935-xxx Handle profile, RAL 7035 Aluminium Light grey RAL 7035

M50937-xxx Handle profile, RAL 9002 Aluminium Off-white RAL 9002

Subject to technical modification without notice. © OKW Enclosures Ltd